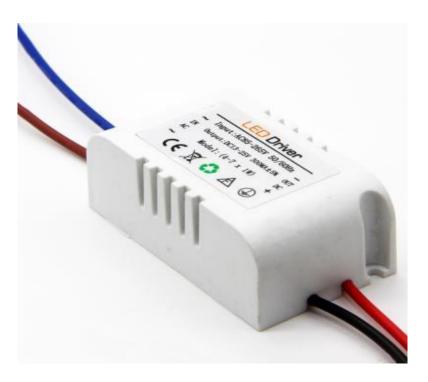

LED Driver 4-7W Constant Current 300mA AC 85-265V Output 12-26V Power Supply LED Ceiling Lamp Rectifier Transformer

• Item Type : Lighting Transformers

Certification : CCC
Material : Plastic & PCB
Input Voltage : AC 85V~277V

• Features: Constant Current, Isolated, high PF, high efficiency, full power

Output Signal : DCInput Signal : AC

• Output Voltage : DC 12V~28V

• Weight :33g

Output Current: 300mA±5%
Compatible Power: 4W~7W
LED Type: Support 4-7pcs 1W leds
Dimension: 70 x 34 x 26mm

• PF : 95%

• Efficiency: 90%

- High quality, high power factor, low temperature rise, high efficiency.
- It has no noise, no flicker, over-current protection and short circuit protection and comes with terminal, easy to install.
- Note: Better for ww/cw double-colored light source, may not work well for single-colored light source.
- Make sure the maximum wattage of the strip light does not exceed the max output power of the LED driver.
- Mainly applicable to LED decorative lighting, building lighting, stage lighting, LED display and theatre.