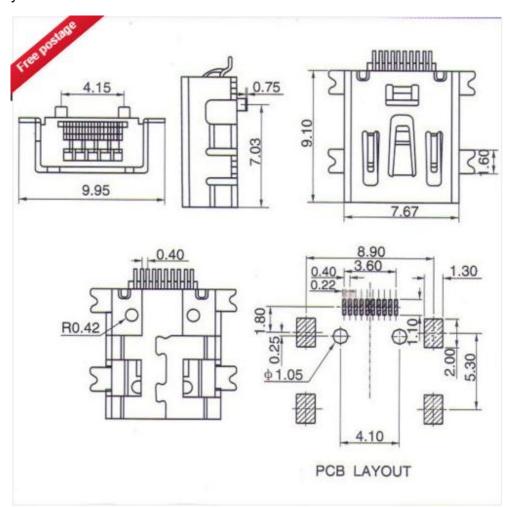

## Mini USB 10 Pin Female SMT SMD PCB Socket Connector

Item location: ShenZhen, Guangdong, China

## **Features:**

BRAND NEW!

Mini Series

Type: SMT

Number of pin:10 Pins

Gender of Connector: Female

Withstand Voltage: AC 500V(50Hz)/min Contact Resistance: 30m Ohm Insulation Resistance: 100M Ohm Operation Temperature Range: -20 to 85 degrees Durability: More than 5000 Times