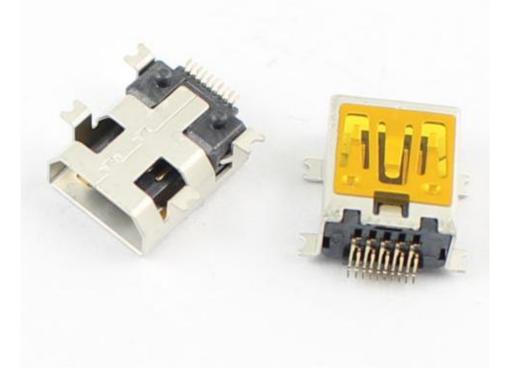

## Mini USB 10 Pin Female SMT SMD PCB Socket Connector

Item location: ShenZhen, Guangdong, China

## **Features:**

BRAND NEW!

Mini Series

Type: SMT

Number of pin:10 Pins

Gender of Connector: Female

Withstand Voltage: AC 500V(50Hz)/min Contact Resistance: 30m Ohm Insulation Resistance: 100M Ohm Operation Temperature Range: -20 to 85 degrees Durability: More than 5000 Times