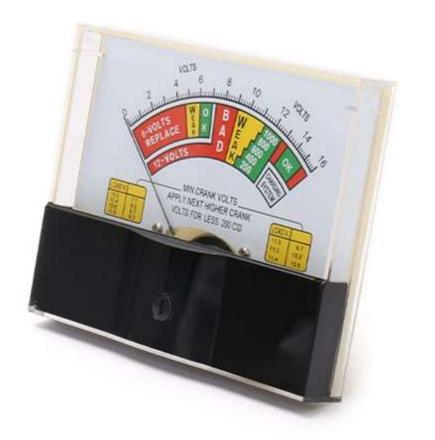

## 44L1

1

44L1 DC16V Voltmeter Capacity Indicator Capacity Meter Tester

#### **Features:**

Use in vertical direction.

The lines and fonts of the dial are clear.

Widely used for various electric control devices.

Light and simple product, with good practical performances, smooth appearance, crack resistant and brittleness resistant.

Applicable to the power off parameters of display panels and large switch panel indicator cabinets installed in various control systems and power distribution system,

such as AC and current, voltage, power factor, power, synchronization value, frequency, deployment voltage and overload current.