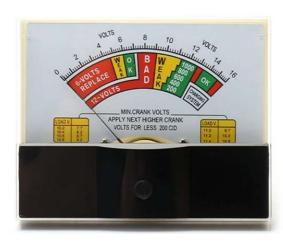

## 44L1

1

44L1 DC16V Voltmeter Capacity Indicator Capacity Meter Tester

#### **Features:**

Use in vertical direction.

The lines and fonts of the dial are clear.

Widely used for various electric control devices.

Light and simple product, with good practical performances, smooth appearance, crack resistant and brittleness resistant.

Applicable to the power off parameters of display panels and large switch panel indicator cabinets installed in various control systems and power distribution system,

such as AC and current, voltage, power factor, power, synchronization value, frequency, deployment voltage and overload current.