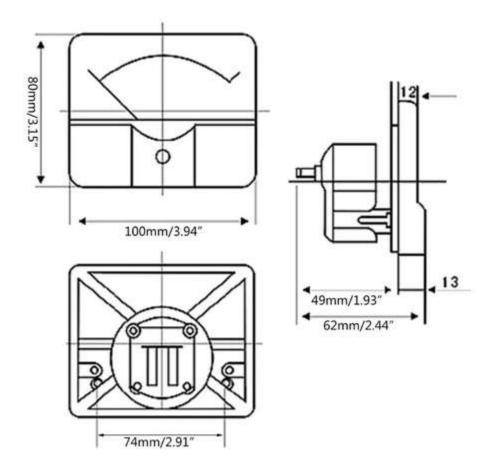

#### **Specifications:**

Material: Plastics

Size: Approx. 8x10x6.2cm/3.15x3.94x2.44in

Accuracy: 1.5 & 2.5 Level

Working Temperature: -20 to 50°C

Relative Humidity: ≤85%

Withstand Voltage Influence: when the self frequency setting value changes by  $\pm$ 