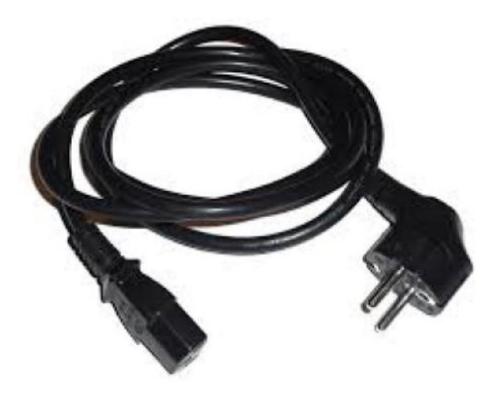

## **Item Features:**

100% brand new power cable cord Light weight and compact design

Wire gauge: 1.50 mm2 x 3 Max output power: 2400W Conductor material: copper Insulation material: PVC Cable length: approx 150 cm

Weight: approx 262g