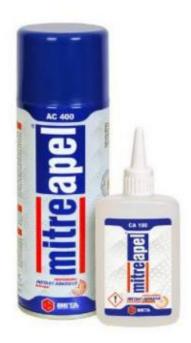

## **Mitreapel Instant Adhesive**

Home Page Glues and Adhesives MITREAPEL Instant Adhesive is a 2 component wood glue which can bond variety of materials in seconds with excellent precision.

- Furniture Industry
- Construction Industry
- Marine Industry

## Explanation

MITREAPEL Instant Adhesive is a 2 component wood glue which can bond variety of materials in seconds with excellent precision. It has a very strong, durable and almost perfect bonding. Consider this glue as a very fast wood glue. From daily use of single bonding operations to professional furniture.