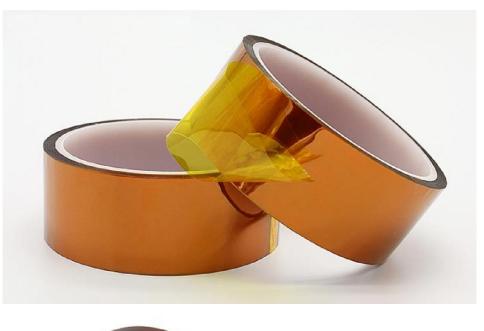

# **Polyimide Film Protection Tape**

Polyimide tape, also know as Kapton tape, goldfinger, The tape is a polyimide film as the substrate, single sided high performance silicone pressure sensitive adhesive coated, single sided fluoro plastic from composite materials or types of composite materials, Coated precision reaches ±2.5 um, no...

#### **Product Details**

Polyimide tape, also know as Kapton tape, goldfinger, The tape is a polyimide film as the substrate, single sided high performance silicone pressure sensitive adhesive coated, single sided fluoro plastic from composite materials or types of composite materials, Coated precision reaches ±2.5 um, no scratch, excellent feature in temperature and solvent resistant.