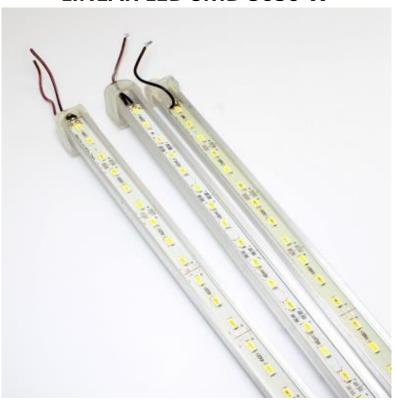

## Product Details

Aluminum SMD5630 40 Inch LED Light Bar With 72 LEDs

It adopts high lumen SMD5630 LEDs as light source, 72 LEDs per 40inch, 12V DC input, customized length is acceptable

| Туре             | Aluminum LED Light Bar | Beam Angle        | 120 degree     |
|------------------|------------------------|-------------------|----------------|
| Length (in)      | 39.4in (3.28ft)        | Waterproof Type   | Non-waterproof |
| Quantity of LEDs | 72 LEDs                | Conductors        | 2              |
| LED Type         | Samsung SMD5630        | Strip Width       | 18mm(0.71in)   |
| Brightness       | 1200 Lumen             | Operating Voltage | 12V DC         |
|                  |                        | 1 0 0             |                |
| Dimmable         | No                     | CRI               | 75             |