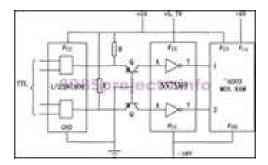

## SN75369 BASED DUAL- MOS DRIVE CIRCUIT

Driver Circuits > SN75369 based dual- MOS drive circuit

SN75369 TTL circuits for high voltage and high current between the common interface , with the inverse of the logic functions, low power consumption. The TTL -level and high-voltage and high current between the interface, can drive high-capacity load , and a variety of MOS RAM and MOS shift register compatible with standard bipolar and MOS power , high switching speed . SN75369 is a dual- MOS drive current source input signal can be controlled . In most cases , SN75369 standard MOS or bipolar power supply work . Figure for the power transistor drive clock input MOSRAM wiring .