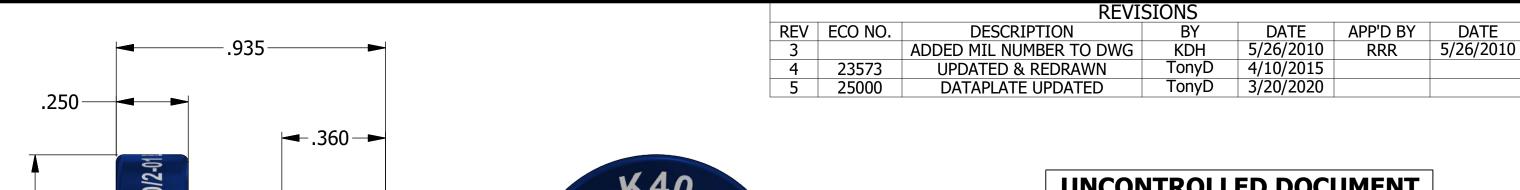

## **UNCONTROLLED DOCUMENT WILL NOT BE UPDATED**

**DIMENSIONS IN INCHES - UNLESS OTHERWISE SPECIFIED** 

| LOCATOR            |                     |  |  |  |  |  |  |
|--------------------|---------------------|--|--|--|--|--|--|
| HOLE<br>DIMENSIONS | ADDITIONAL FEATURES |  |  |  |  |  |  |
| Ø.073<br>▼.745     |                     |  |  |  |  |  |  |

|                                                                                                                                                                                                                                                                                             | MATERIAL IT |         | ITEM PART NO.                                                              |                 | QTY.                     |                  | DESCRIPTION / REMARKS |                                                      |           |  |
|---------------------------------------------------------------------------------------------------------------------------------------------------------------------------------------------------------------------------------------------------------------------------------------------|-------------|---------|----------------------------------------------------------------------------|-----------------|--------------------------|------------------|-----------------------|------------------------------------------------------|-----------|--|
|                                                                                                                                                                                                                                                                                             |             | N/A     | DRN.<br>L<br>CHK'D.                                                        | MS              | DATE<br>5/4/1987<br>DATE | P                |                       | DANIELS MANUFACTUR<br>ORLANDO, FLORIDA<br>CAGE 11851 | ING CORP. |  |
| RESTRICTED & CONFIDENTIAL                                                                                                                                                                                                                                                                   | HEAT TREAT  |         | NOTE: THIS DRAWING IS AN OUTLINE DRAWING OF THE RESPECTIVE DMC PART NUMBER |                 |                          | TITLE            |                       | POSITIONER                                           |           |  |
| CONFIDENTIAL PROPERTY OF DANIELS MANUFACTURING CORP. NOT TO BE DISCLOSED TO OTHERS. REPRODUCTION OR USED FOR ANY OTHER PURPOSE EXCEPT AS AUTHORIZED IN WRITING BY DANIELS MANUFACTURING. MUST BE RETURNED TO DANIELS MANUFACTURING CORP. ON COMPLETION OF ORDER OR PURPOSES FOR WHICH LENT. |             | WHERE I |                                                                            |                 |                          | used: <b>AFM</b> | (M22520/2-07)         |                                                      |           |  |
| CREATED FROM AN INVENTOR MODEL. CHANGES MUST BE REFLECTED IN THE 3D PART                                                                                                                                                                                                                    | FINISH      | N/A     | INDICATED. ACTUAL DM<br>PART NUMBER IS CAD PAI<br>NUMBER WITHOUT           |                 | AD PART                  | SIZE             | 3:1                   | K40-ENV                                              | 1 OF 1    |  |
| DO NOT SCALE DRAWING                                                                                                                                                                                                                                                                        |             |         | THE "-                                                                     | E "-ENV" SUFFIX | В                        | DWG. NO.         |                       | 5 REV.                                               |           |  |