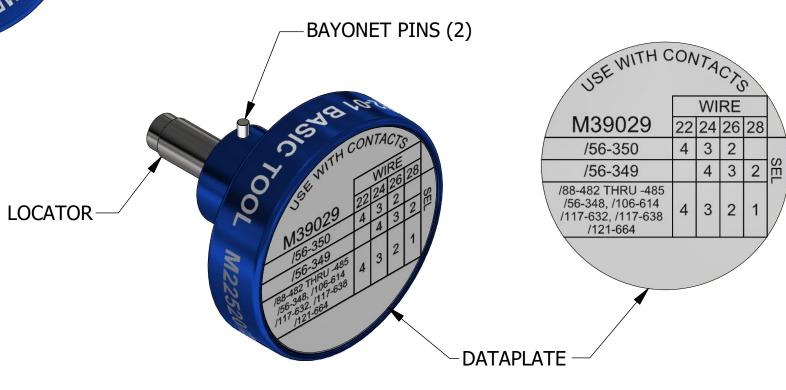

## **UNCONTROLLED DOCUMENT WILL NOT BE UPDATED**

**DIMENSIONS IN INCHES - UNLESS OTHERWISE SPECIFIED** 

| LOCATOR            |                     |  |  |  |  |  |  |
|--------------------|---------------------|--|--|--|--|--|--|
| HOLE<br>DIMENSIONS | ADDITIONAL FEATURES |  |  |  |  |  |  |
| Ø.073<br>▼.745     |                     |  |  |  |  |  |  |