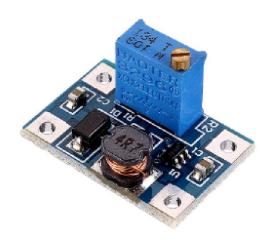

#### Introduction:

The SX1308 boost module is equipped with the SX1308 chip, which has a small package and high efficiency.

The output is adjustable up to 28V, and the internal integration of very low RDS internal resistance  $100m\Omega$  metal oxide semiconductor field effect transistor (MOSFET) can achieve high current output within 2A.

### Features:

Oscillation frequency 1.2MHz, efficiency up to 95% The circuit has short circuit protection, overheat protection and other functions 10K price potentiometer, adjust voltage output

#### Parameters:

Input voltage range: DC 2V-24V Output voltage range: DC 2V-28V Switching frequency: 1.2MHz

Output current: ≤ 2A