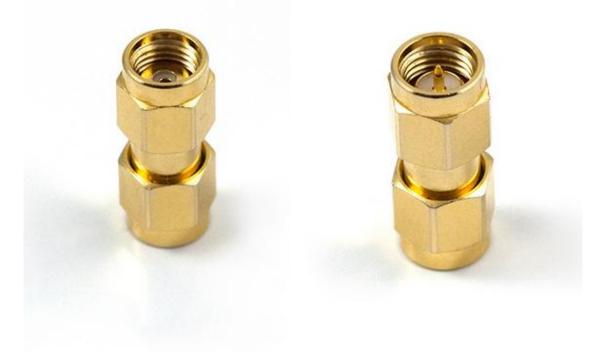

## **Description**

This is an inner thread (outer nut) adapter that will connect to any of our wireless boards or interface cables and allow you to use an antenna/cable that has an outer thread configuration.

You should not need this adapter with any of our antennas or dev boards. These adapters are listed only to help SparkFun users that have rare or odd antenna coupling needs. Be sure to check out the SMA connector tutorial <u>here</u> for more information on SMA connectors.

**Supported Connections:** Any RP-SMA or SMA antenna, cable, or connector that uses an outer thread design. All Spark Fun antennas use an inner thread (outer nut) design.