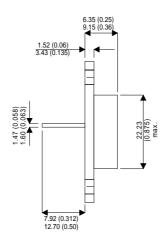

**BUS51** 

Dimensions in mm (inches).





## Bipolar NPN Device in a Hermetically sealed TO3 Metal Package.

## TO3 (TO204AE) PINOUTS

1 – Base 2 – Emitter Case - Collector

| Parameter                 | Test Conditions      | Min. | Тур. | Max. | Units |
|---------------------------|----------------------|------|------|------|-------|
| V <sub>CEO</sub> *        |                      |      |      | 200  | V     |
| I <sub>C(CONT)</sub>      |                      |      |      | 50   | Α     |
| h <sub>FE</sub>           | $@4/5(V_{CE}/I_{c})$ | 20   |      |      | -     |
| f <sub>t</sub>            |                      |      |      |      | Hz    |
| P <sub>D</sub>            |                      |      |      | 350  | W     |
| * Maximum Working Voltage |                      |      |      |      |       |

This is a