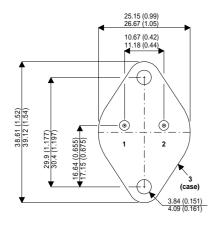

**BUS51** 

Dimensions in mm (inches).

## TO3 (TO204AE) PINOUTS

1 – Base 2 – Emitter Case - Collector

| Parameter                 | Test Conditions      | Min. | Тур. | Max. | Units |
|---------------------------|----------------------|------|------|------|-------|
| V <sub>CEO</sub> *        |                      |      |      | 200  | V     |
| I <sub>C(CONT)</sub>      |                      |      |      | 50   | Α     |
| h <sub>FE</sub>           | $@4/5(V_{CE}/I_{c})$ | 20   |      |      | -     |
| f <sub>t</sub>            |                      |      |      |      | Hz    |
| P <sub>D</sub>            |                      |      |      | 350  | W     |
| * Maximum Working Voltage |                      |      |      |      |       |