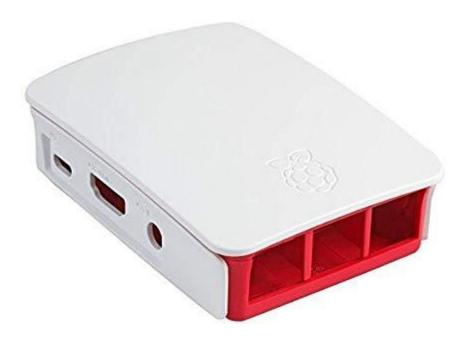

## Raspberry Pi RASPBERRY-PI3-CASE Official Raspberry Pi 3 Case, Red/White

## **Product features**

- Official enclosure from the Raspberry Pi foundation
- 5 part enclosure with white removable lid and sides
- Allows easy access to camera, display ports and attached raspberry hat device
- Removable gpio side is provided for easy access to the 40-pin gpio port
- Compatible with Raspberry Pi 3 Model B

## **Product description**

Raspberry Pi RASPBERRY-PI3-CASE Official Raspberry Pi 3
Case, Red/White. The official case of the Raspberry Pi
foundation has been refreshed for the superior 3. Designed
with hats in mind and featuring multiple removable panels.
Enclose your board as much or as little as necessary to best
suit your latest project.