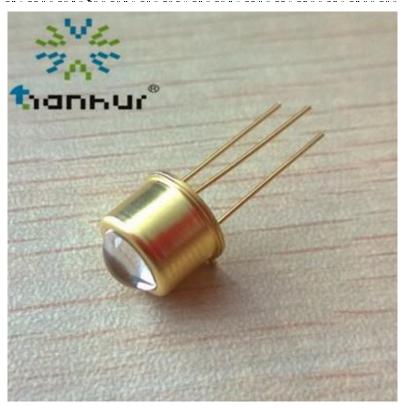

Deep UV Sterilization Leds-TO39-280NM

Model: TH-UV280-TO39H-A

Brand:TIANHUI

## TO39 280nm Deep UV LEDs

|    | Part No.       | Packaging | Working<br>Current<br>[I <sub>F</sub> (mA)] | Forward<br>Voltage<br>[V <sub>F</sub> (V)] | Wavelength [ λ <sub>p</sub> (nm) ] | Optical Power Output [Po(mW)] | Viewing<br>Angle<br>[ 20½(°) ] |
|----|----------------|-----------|---------------------------------------------|--------------------------------------------|------------------------------------|-------------------------------|--------------------------------|
| TH | -UV280-TO39H-A | ТО39      | 20                                          | 5.0-7.0                                    | 280±3                              | 0.2-0.5                       | 60                             |