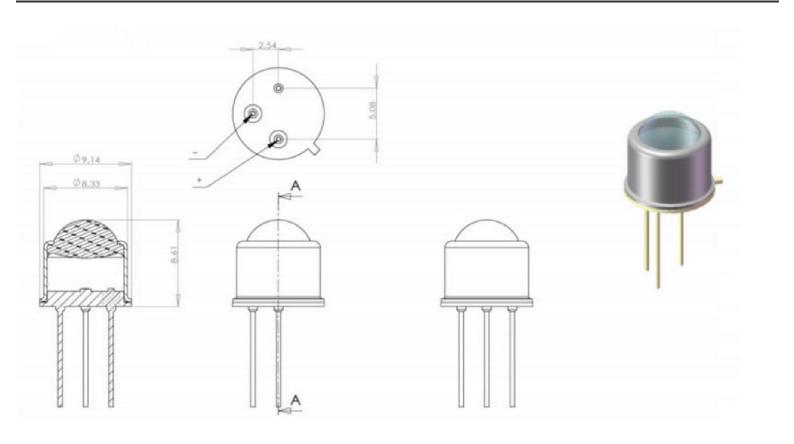

Deep UV Sterilization Leds-TO39-280NM

Model: TH-UV280-TO39H-A

Brand:TIANHUI

## TO39 280nm Deep UV LEDs

|    | Part No.       | Packaging | Working<br>Current<br>[I <sub>F</sub> (mA)] | Forward<br>Voltage<br>[V <sub>F</sub> (V)] | Wavelength [ λ <sub>p</sub> (nm) ] | Optical Power Output [Po(mW)] | Viewing<br>Angle<br>[ 20½(°) ] |
|----|----------------|-----------|---------------------------------------------|--------------------------------------------|------------------------------------|-------------------------------|--------------------------------|
| TH | -UV280-TO39H-A | ТО39      | 20                                          | 5.0-7.0                                    | 280±3                              | 0.2-0.5                       | 60                             |