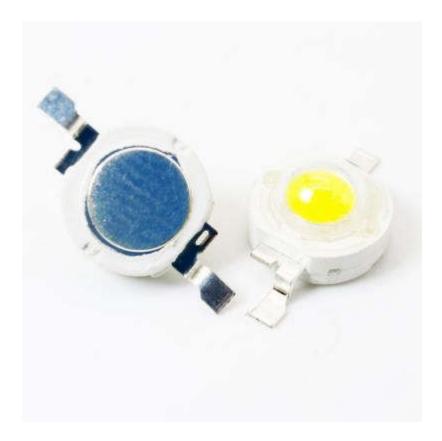

## **LED 1W NATURAL WHITE**

## **Features**:

The low current requirement makes the device ideal for portable equipment or other application where power is at a premium.

- 1W high power led
- 120-140degree
- High Im out put: 90lm to 150lm
- 1W high power LED
- Resin mold: Silicone resin
- Matter base: Copper
- Lm output: 80lm to 150lmViewing angle: 120degree