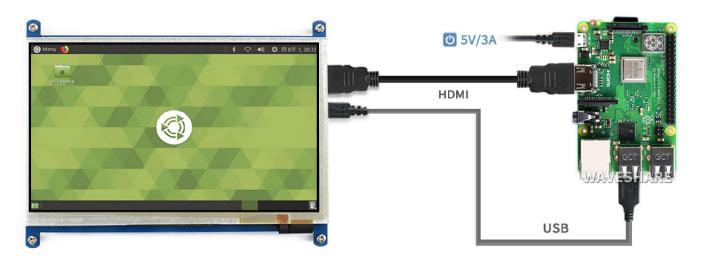

PC

Supports Windows 10 / 8.1 / 8 / 7, 5-points touch, driver free Hookup Example

Working with Raspberry Pi 4

Working with Raspberry Pi 3B+

Working with Raspberry Pi Zero W

Working with mini PC

Display

Touch Control