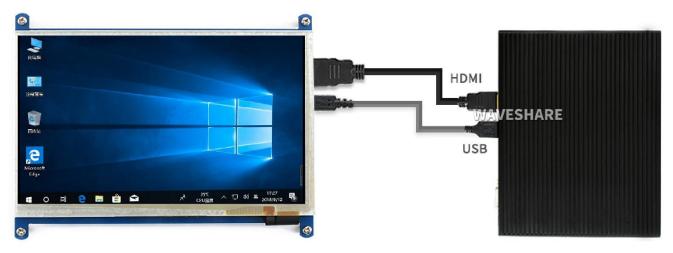

PC

Supports Windows 10 / 8.1 / 8 / 7, 5-points touch, driver free Hookup Example

Working with Raspberry Pi 4

Working with Raspberry Pi 3B+

Working with Raspberry Pi Zero W

Working with mini PC

Display

Touch Control