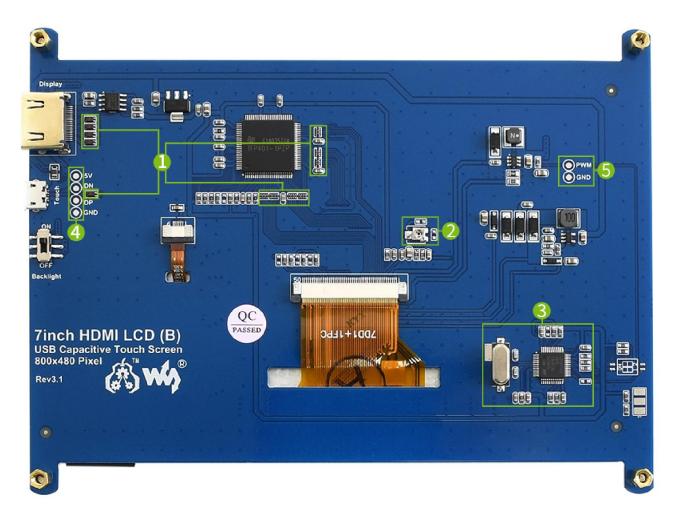

1) up to 5-points touch, depending on the operating system.

Demystifying Design Details

- 1. EMI and ESD protection, in compliance with CE certification
- 2. VCOM voltage adjustment for optimizing display effect
- 3. USB protocol translator, converting the touch signal into standard multi-points touch protocol to achieve smooth multi-points touch control
- 4. USB and power input solder pads, breakout USB interface, easy for connecting external power supply
- 5. Backlight adjustment solder pads for PWM signal input, so as to control the backlight brightness, increasing the lifetime of the display