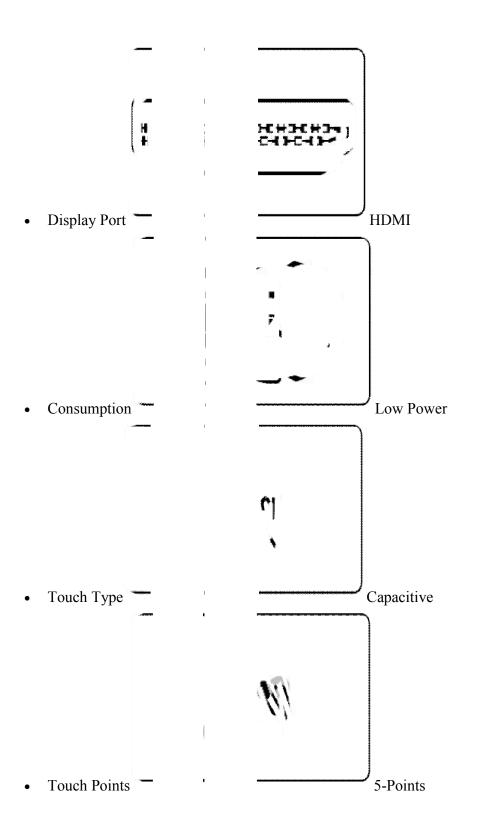

## 7inch Capacitive Touch Screen LCD (B), 800×480, HDMI, Low Power

**SKU:** 10829

Part Number: 7inch HDMI LCD (B)

**Brand:** Waveshare **UPC:** 712321339553

Description

Package Content

7inch Capacitive Touch Screen LCD (B), 800×480, HDMI, Low Power Consumption 7" HDMI Touch Display

Device & System Support

Raspberry Pi Supports Raspbian, 5-points touch, driver free Supports Ubuntu / Kali / WIN10 IoT, single point touch, driver free Supports Retropie, driver free

Supports all versions of Raspberry Pi

PC

Supports Windows 10 / 8.1 / 8 / 7, 5-points touch, driver free Hookup Example

Working with Raspberry Pi 4

Working with Raspberry Pi 3B+

Working with Raspberry Pi Zero W

Working with mini PC

Display

Touch Control

1) up to 5-points touch, depending on the operating system.

Demystifying Design Details

- 1. EMI and ESD protection, in compliance with CE certification
- 2. VCOM voltage adjustment for optimizing display effect
- 3. USB protocol translator, converting the touch signal into standard multi-points touch protocol to achieve smooth multi-points touch control
- 4. USB and power input solder pads, breakout USB interface, easy for connecting external power supply
- 5. Backlight adjustment solder pads for PWM signal input, so as to control the backlight brightness, increasing the lifetime of the display