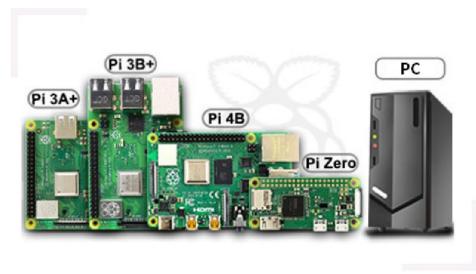

Device & System Support

Raspberry Pi Supports Raspbian, 5-points touch, driver free Supports Ubuntu / Kali / WIN10 IoT, single point touch, driver free Supports Retropie, driver free

Supports all versions of Raspberry Pi