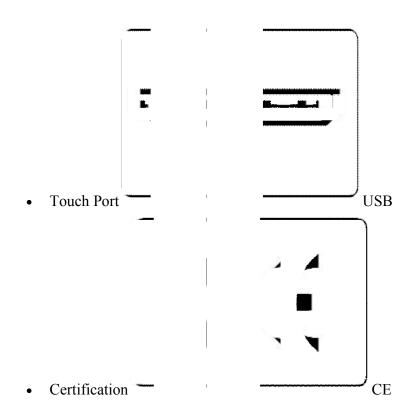

1) up to 5-points touch, depending on the operating system.

Demystifying Design Details

- 1. EMI and ESD protection, in compliance with CE certification
- 2. VCOM voltage adjustment for optimizing display effect
- 3. USB protocol translator, converting the touch signal into standard multi-points touch protocol to achieve smooth multi-points touch control
- 4. USB and power input solder pads, breakout USB interface, easy for connecting external power supply
- 5. Backlight adjustment solder pads for PWM signal input, so as to control the backlight brightness, increasing the lifetime of the display