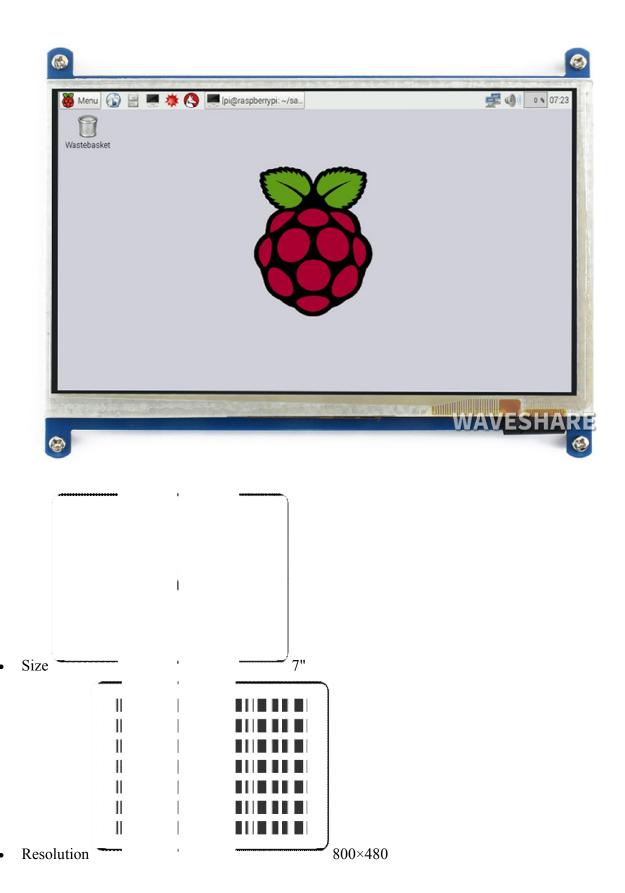

## 7inch Capacitive Touch Screen LCD (B), 800×480, HDMI, Low Power

**SKU:** 10829

Part Number: 7inch HDMI LCD (B)

**Brand:** Waveshare **UPC:** 712321339553

Description

Package Content

7inch Capacitive Touch Screen LCD (B), 800×480, HDMI, Low Power Consumption 7" HDMI Touch Display