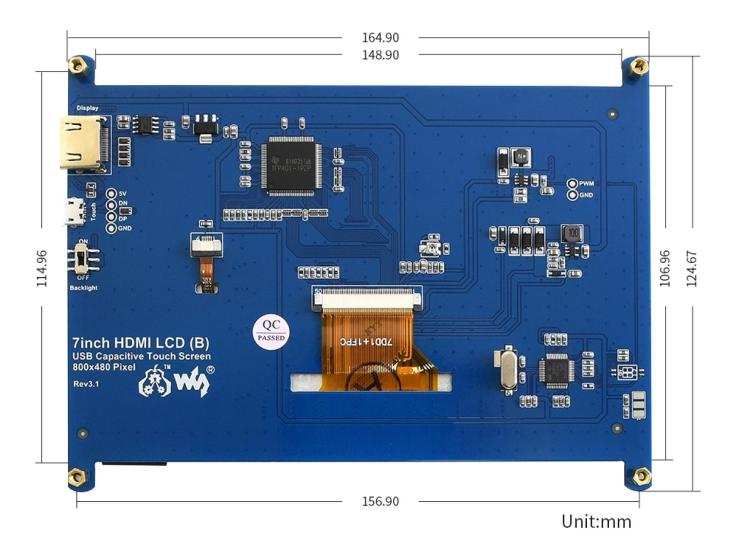

Appearance and Dimensions

Resources & Services

Wiki: www.waveshare.com/wiki/7inch\_HDMI\_LCD\_(B)