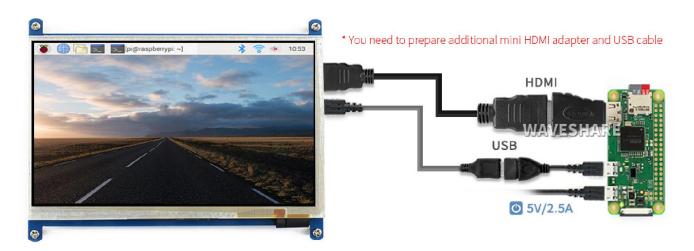

PC

Supports Windows 10 / 8.1 / 8 / 7, 5-points touch, driver free Hookup Example

Working with Raspberry Pi 4

Working with Raspberry Pi 3B+

Working with Raspberry Pi Zero W

Working with mini PC

Display

Touch Control