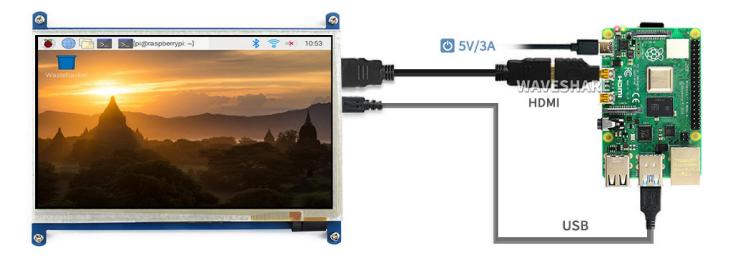

PC

Supports Windows 10 / 8.1 / 8 / 7, 5-points touch, driver free Hookup Example

Working with Raspberry Pi 4

Working with Raspberry Pi 3B+

Working with Raspberry Pi Zero W

Working with mini PC

Display

Touch Control