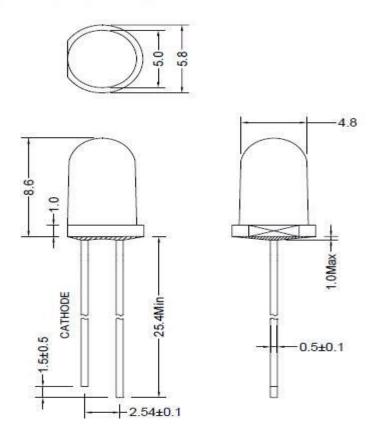

## Dimension:

## **Package Dimensions**

- 1. All dimensions are millimeters: mm
- Tolerance is +/-0.20mm unless otherwise noted.