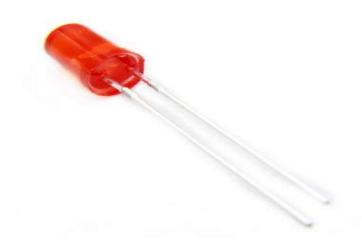

Model Number: CXY-5MM-RRL

Type: LED

Wavelength:620-625nm Voltage:1.9-2.1V Brightness:200-400mcd

**Product Details** 

LED 5Mm Red Diffused Red LED Round Top LED Diode Light Emitting Diodes