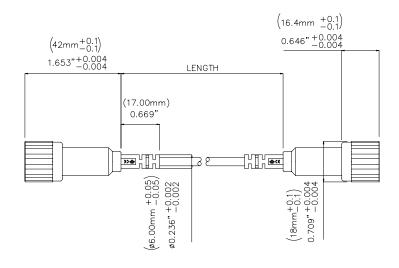

## **Ordering Information**

Model: 72926-C-Length

Available Lengths: 40 inches (-40) or 80 inches (-80)

All dimensions are in inches. Tolerances (except noted):  $.xx = \pm .02$ " (,51 mm),  $.xxx = \pm .005$ " (,127 mm). All specifications are to the latest revisions. Specifications are subject to change without notice. Registered trademarks are the property of their respective companies.