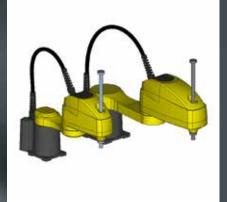

#### **E-Stop Trace**

Visualise the TCP Trace by estimating stop position when E-Stop occurs

SCARA series Support for new SCARA robots SR-3*i*A and SR-6*i*A