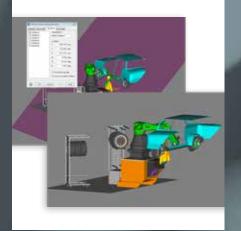

**Machine Tool Wizard** 

New ease of use Wizard for machine tool cell setup with 7 steps to creating a functional cell