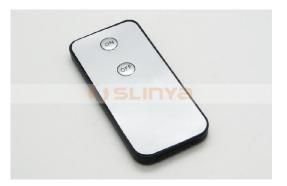

## Universal ON/OFF 2 Keys IR Remote Controller For LED Candle Light Introductions

## **Features**

- 1. Remote control distance can reach 10meters.
- 2. The keys of the buttons is 2 key.
- 3. Simple appearance, easy to operate.
- 4. Remote control launch Angle greater than 30 degrees.
- 5. Fashionable shape, comfortable feel, apply to LED light/Candy light/ energy-saving light.
- 6. Customized logo, color, appearance and function are available.

### **Product Specifications:**

Size: 80\*40\*4.0 mm Button: PET Max Keys: 2 keys Power: DC 3.0V Battery: 1 X CR2025/160mAH Remote Distance: ≥8M Voltage: 2.2-3.4V Wattage: 30MA TYP Transmitted Power: 70MW/SR TYP Working Temperature: -10°C-+50°C Tube infrared wavelengths: 940Nm Infrared carrier frequency: 38KHz Material: 0.125mmPET Effective Angle: 60 Degree Usage: Air Purifier/ Audio/Video Players/Car audio/ MP3 /DVD music player