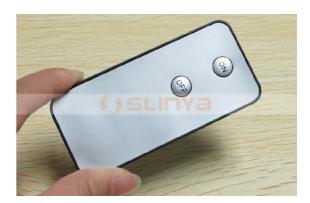

## Universal ON/OFF 2 Keys IR Remote Controller For LED Candle Light Introductions

## **Features**

- 1. Remote control distance can reach 10meters.
- 2. The keys of the buttons is 2 key.
- 3. Simple appearance, easy to operate.
- 4. Remote control launch Angle greater than 30 degrees.
- 5. Fashionable shape, comfortable feel, apply to LED light/Candy light/ energy-saving light.
- 6. Customized logo, color, appearance and function are available.

### **Product Specifications:**

Size: 80\*40\*4.0 mm Button: PET Max Keys: 2 keys Power: DC 3.0V Battery: 1 X CR2025/160mAH Remote Distance: ≥8M Voltage: 2.2-3.4V Wattage: 30MA TYP Transmitted Power: 70MW/SR TYP Working Temperature: -10°C-+50°C Tube infrared wavelengths: 940Nm Infrared carrier frequency: 38KHz Material: 0.125mmPET Effective Angle: 60 Degree Usage: Air Purifier/ Audio/Video Players/Car audio/ MP3 /DVD music player