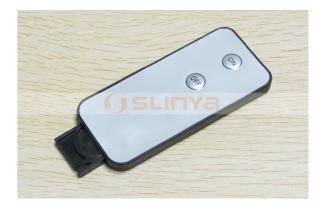

## Universal ON/OFF 2 Keys IR Remote Controller For LED Candle Light Introductions

## **Features**

- 1. Remote control distance can reach 10meters.
- 2. The keys of the buttons is 2 key.
- 3. Simple appearance, easy to operate.
- 4. Remote control launch Angle greater than 30 degrees.
- 5. Fashionable shape, comfortable feel, apply to LED light/Candy light/ energy-saving light.
- 6. Customized logo, color, appearance and function are available.

### **Product Specifications:**

Size: 80\*40\*4.0 mm Button: PET Max Keys: 2 keys Power: DC 3.0V Battery: 1 X CR2025/160mAH Remote Distance: ≥8M Voltage: 2.2-3.4V Wattage: 30MA TYP Transmitted Power: 70MW/SR TYP Working Temperature: -10°C-+50°C Tube infrared wavelengths: 940Nm Infrared carrier frequency: 38KHz Material: 0.125mmPET Effective Angle: 60 Degree Usage: Air Purifier/ Audio/Video Players/Car audio/ MP3 /DVD music player