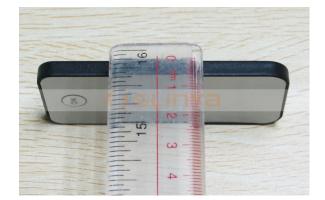

### **Product Specifications:**

Size: 80\*40\*4.0 mm Button: PET Max Keys: 2 keys Power: DC 3.0V Battery: 1 X CR2025/160mAH Remote Distance: ≥8M Voltage: 2.2-3.4V Wattage: 30MA TYP Transmitted Power: 70MW/SR TYP Working Temperature: -10°C-+50°C Tube infrared wavelengths: 940Nm Infrared carrier frequency: 38KHz Material: 0.125mmPET Effective Angle: 60 Degree Usage: Air Purifier/ Audio/Video Players/Car audio/ MP3 /DVD music player