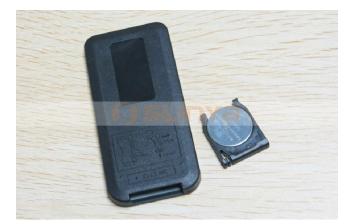

comfortable feel, apply to LED light/Candy light/ energy-saving light.
- 6. Customized logo, color, appearance and function are available.

### **Product Specifications:**

Size: 80\*40\*4.0 mm Button: PET Max Keys: 2 keys Power: DC 3.0V Battery: 1 X CR2025/160mAH Remote Distance: ≥8M Voltage: 2.2-3.4V Wattage: 30MA TYP Transmitted Power: 70MW/SR TYP Working Temperature: -10°C-+50°C Tube infrared wavelengths: 940Nm Infrared carrier frequency: 38KHz Material: 0.125mmPET Effective Angle: 60 Degree Usage: Air Purifier/ Audio/Video Players/Car audio/ MP3 /DVD music player

- What can be changed? 1. Color of the case and buttons
- Printing of the case and buttons
  Keys in the part of PE/ Name Plate
  Function of keys

# **Package Content:** 1 X Remote control

## **Product Photos:**