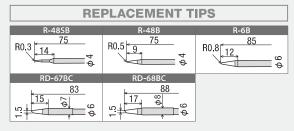

#### **KS** series

| Model             | KS-20R                                  | KS-30R      | KS-40R |  |  |
|-------------------|-----------------------------------------|-------------|--------|--|--|
| Voltage           | 110V, 120V, 130V, 220V, 240V AC 50/60Hz |             |        |  |  |
| Power Consumption | 20W                                     | 20W 30W 40W |        |  |  |
| Heater            | Nichrome Heater                         |             |        |  |  |
| Length            | 205mm                                   |             |        |  |  |
| Weight            | 45g                                     |             |        |  |  |
| Accessories       | Soldering Iron Tip                      |             |        |  |  |
|                   | R-48SB                                  | R-48B       | R-48B  |  |  |

| Model             | KS-60R                                  | KS-80R  | KS-100R |  |  |
|-------------------|-----------------------------------------|---------|---------|--|--|
| Voltage           | 110V, 120V, 130V, 220V, 240V AC 50/60Hz |         |         |  |  |
| Power Consumption | 60W                                     | 80W     | 100W    |  |  |
| Heater            | Nichrome Heater                         |         |         |  |  |
| Length            | 230mm                                   | 235mm   | 240mm   |  |  |
| Weight            | 65g 70g                                 |         | 75g     |  |  |
| Accessories       | Soldering Iron Tip                      |         |         |  |  |
| ACCESSURES        | R-6B                                    | RD-67BC | RD-68BC |  |  |

#### **KX** series

| Model             | KX-20R                                  | KX-30R    | KX-40R |  |  |
|-------------------|-----------------------------------------|-----------|--------|--|--|
| Voltage           | 110V, 120V, 130V, 220V, 240V AC 50/60Hz |           |        |  |  |
| Power Consumption | 20W                                     | 20W 30W 4 |        |  |  |
| Heater            | Nichrome Heater                         |           |        |  |  |
| Length            | 208mm                                   |           |        |  |  |
| Weight            | 50g                                     |           |        |  |  |
| Accessories       | Soldering Iron Tip                      |           |        |  |  |
|                   | R-48SB                                  | R-48B     | R-48B  |  |  |

| Model             | KX-60R             | KX-80R                      | KX-100R |  |  |
|-------------------|--------------------|-----------------------------|---------|--|--|
| Voltage           | 110V, 120V,        | 130V, 220V, 240V AC 50/60Hz |         |  |  |
| Power Consumption | 60W                | 80W                         | 100W    |  |  |
| Heater            | Nichrome Heater    |                             |         |  |  |
| Length            | 233mm              | 238mm                       | 243mm   |  |  |
| Weight            | 70g                | 75g                         | 80g     |  |  |
| Accessories       | Soldering Iron Tip |                             |         |  |  |
| Accessories       | R-6B               | RD-67BC                     | RD-68BC |  |  |