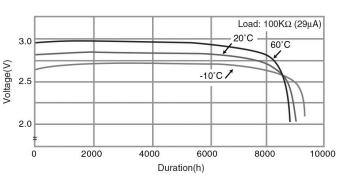

## **Panasonic**

# BR2330 LITHIUM POLY-CARBONMONOFLUORIDE



#### **Features & Benefits**

- High voltage of 3 volts
- Extremely small self-discharge for long service and shelf life
- Compact and lightweight with extremely high energy density per unit weight
- Strong load pulse characteristics

#### **Specifications**

Nominal Capacity: Nominal Voltage: Weight: Operating Temperature: 165 mAh 3V Approximately 3.2g -30°C - +80°C

#### Dimensions



#### **Temperature Characteristics**



#### Operating Voltage vs. Load Resistance (voltage at 50% discharge depth)



For more information on how Panasonic can assist you with your battery power solution needs call **877-726-2228**, visit **www.na.industrial.panasonic.com/products/batteries** or e-mail **oembatteries@us.panasonic.com.** 

#### **Capacity vs. Load Resistance**



### **A**WARNING

Serious harm in as little as 2-hours if swallowed. **KEEP AWAY FROM CHILDREN.** Seek immediate medical help if swallowed. Have the doctor call the poison center at 1-(800) 498 8666 for US and Canada.

International: 303-389-1300

Product manufacturers should design their products to meet the safety requirements of Annex I of UL60065 or equivalent standards.

The data in this document is for descriptive purposes only and is not intend