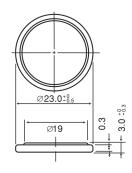

## **Panasonic**

# BR2330 LITHIUM POLY-CARBONMONOFLUORIDE



#### **Features & Benefits**

- High voltage of 3 volts
- Extremely small self-discharge for long service and shelf life
- Compact and lightweight with extremely high energy density per unit weight
- Strong load pulse characteristics

#### **Specifications**

Nominal Capacity: Nominal Voltage: Weight: Operating Temperature: 165 mAh 3V Approximately 3.2g -30°C - +80°C

#### Dimensions



#### **Temperature Characteristics**



#### Operating Voltage vs. Load Resistance (voltage at 50% discharge depth)



For more information on how Panasonic can assist you with your battery power solution needs call **877-726-2228**, visit **www.na.industrial.panasonic.com/products/batteries** or e-mail **oembatteries@us.panasonic.com.** 

#### **Capacity vs. Load Resistance**



### **A**WARNING

Serious harm in as little as 2-hours if swallowed. **KEEP AWAY FROM CHILDREN.** Seek immediate medical help if swallowed. Have the doctor call the poison center at 1-(800) 498 8666 for US and Canada.

International: 303-389-1300

Product manufacturers should design their products to meet the safety requirements of Annex I of UL60065 or equivalent standards.

The data in this document is for des