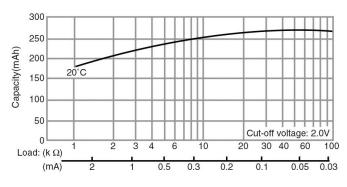

M POLY-CARBONMONOFLUORIDE



#### **Features & Benefits**

- High voltage of 3 volts
- Extremely small self-discharge for long service and shelf life
- Compact and lightweight with extremely high energy density per unit weight
- Strong load pulse characteristics

#### **Specifications**

Nominal Capacity: Nominal Voltage: Weight: Operating Temperature: 165 mAh 3V Approximately 3.2g -30°C - +80°C

#### Dimensions



#### **Temperature Characteristics**



#### Operating Voltage vs. Load Resistance (voltage at 50% discharge depth)



For more information on how Panasonic can assist you with your battery power solution needs call **877-726-2228**, visit **www.na.industrial.panasonic.com/products/batteries** or e-mail **oembatteries@us.panasonic.com.** 

#### **Capacity vs. Load Resistance**



### **A**WARNING

Serious harm in as little as 2-hours if swallowed. **KEEP AWAY FROM CHILDREN.** Seek immediate medical help if swallowed. Have the doctor call the poison center at 1-(800) 498 8666 for US and Canada.

International: 303-389-1300

Product manufacturers should design their products to meet the safety requirements of Annex I of UL60065 or equivalent standards.

The data in this document is for descriptive purposes only and is not intended to make or imply any guarantee or warranty.