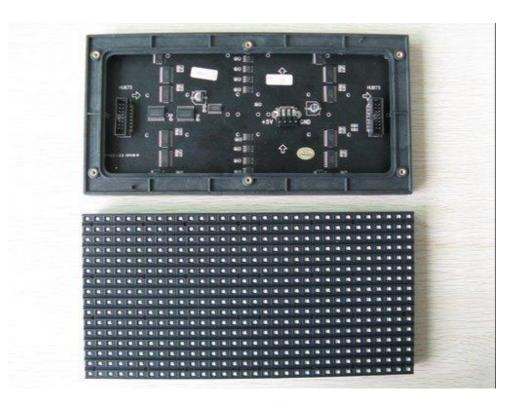

# Red P7.62 Indoor SMD Full Color LED Modules (P7.62-M), Shape: Rectangle

P7.62 Indoor Fullcolor Module

3 for 1

Back View

Side View

## P7.62 RGB 32 \* 16 Led Module