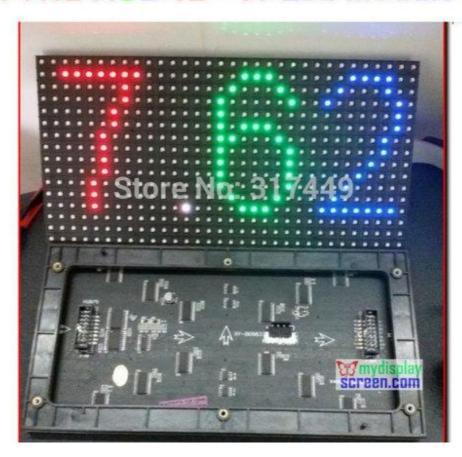

# Red P7.62 Indoor SMD Full Color LED Modules (P7.62-M), Shape: Rectangle

P7.62 Indoor Fullcolor Module

3 for 1

Back View

Side View

## P7.62 RGB 32 \* 16 Led Module