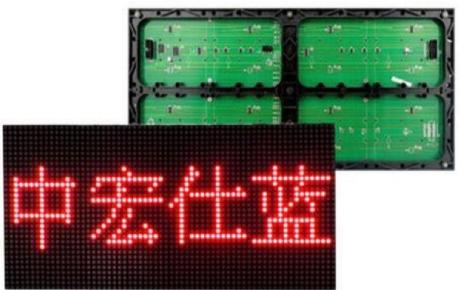

# Red P7.62 Indoor SMD Full Color LED Modules (P7.62-M), Shape: Rectangle

P7.62 Indoor Fullcolor Module

3 for 1

Back View

Side View

## P7.62 RGB 32 \* 16 Led Module