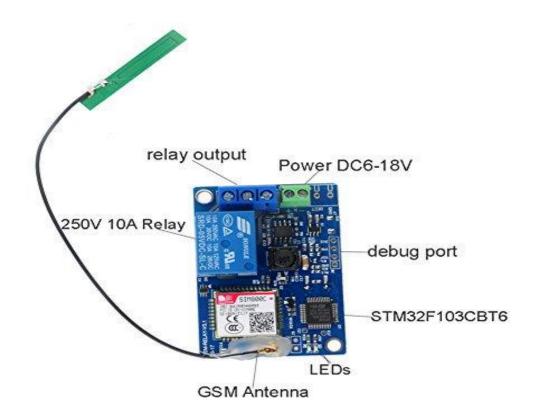

## **Features**

- Voltage: 6V-18V, when using 6V Power supply, the current need above 1.5A
- SIM Card Socket: Insert SIM card when system powered off
- LED interface: There are three LED lights named D3 D5 D6 (D5 is close to the positioning hole, D6 is close to the antenna interface). LED indicator state corresponds to the equipment working conditions are as follows, each column is one state
- Remote control: You can control your home devices even if you are in the office
- Warranty: life time warranty, we offer free gift to anyone who need lora to make project

## Description:

Voltage:6V-18V, when using 6V Power supply, the current need above 1.5A

Relay interface: Using 250V 10A relay, you can directly operate most of the electrical appliances on the market

SIM Card Socket: Insert SIM card when system powered off. (In China, please use mobile or Unicom card)

LED interface: There are three LED lights named D3 D5 D6 (D5 is close to the positioning hole, D6 is close to the antenna interface). LED indicator state corresponds to the equipment working conditions are as follows, each column is one state