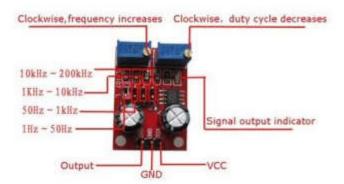

## NE555 FREQUENCY ADJUSTABLE SQUARE/PULSE GENERATOR MODULE

NE555 is a Pulse Frequency Duty Cycle Adjustable Module Square Wave Signal Generator. The output frequency range is selectable. Duty cycle and frequency is not separately adjustable, adjusting the duty cycle will change the frequency. Single channel signal output, the output square wave duty ratio is about fifty percent.

## Features:

- Input Voltage: 5V-15VDC
- Output amplitude: 4.2V V-PP to 11.4V V-PP.
- Output Current: 15mA for 5V & 35mA for 12V.
- Size: 31mm \* 22mm.
- Minimum 50% duty cycle, 3.7 Hz & Maximum 98% duty cycle, 1.3KHz