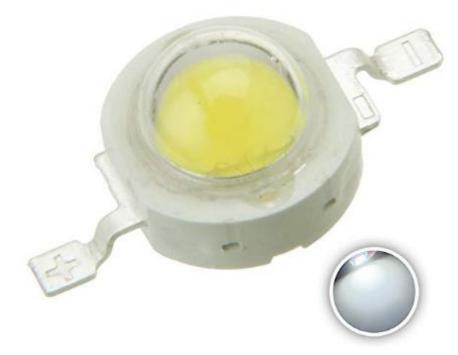

## GBG1WWJY33W

High Power Led Chip 1W White (6000K-6500K / 300mA-350mA / DC 3V-3.2V / 1 Watt) Super Bright Intensity SMD COB Light Emitter Components Diode 1 W Bulb Lamp Beads DIY Lighting

- 1Watt / White / 6000 K-6500 K / 100LM-110LM / 30mil chips / 120-140 degree Emitting Angle
- Input(DC): 300mA-350mA / 3V-3.2V (Best Match with "Chanzon 300mA Constant Current LED Driver")
- Integrated Chanzon High Quality, High Brightness Chip on Board / Double Golden Wire / Copper Frame)
- 50000 Hours Life Span (Working Temperature should be less than 60? (140?) with a Heat Sink System)
- Total Shipping Weight: 0.46oz / 0.013kg (Pack of 10)

## Specification:

Quantity: 10 pieces / Pack Brand: Chanzon Power: 1 Watt (Max) Emitting Color: White (6000K-6500K) Recommended Current: 300mA Forward Voltage: 3.0-3.2V Luminous Flux: 100-110LM Emitting Angle: 120-140 degree With Double Golden Wire (99.99%) and Copper Frame