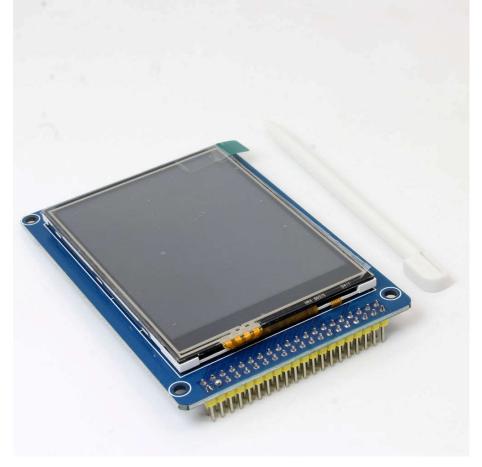

## **3.2 inch 320x240 Touch TFT LCD Display TFT\_320QDT\_9341 Touch Controller Panel with SD Card Slot Pen 3.3V 262K Colors**

3.2 inch 320x240 Touch TFT LCD Display with SD Card Slot Pen

## **Description:**

3.2 inch TFT LCD module with touch screen controller and an SD card cage. It is suitable for embedded systems that require display high quality colorful image or video with interactive control and storage purpose.