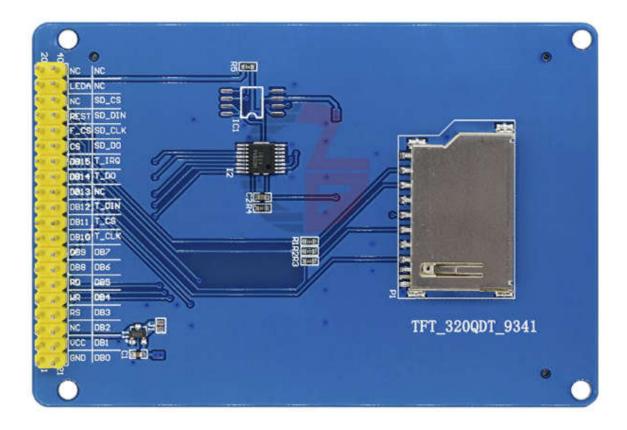

TFT\_320QDT\_9341 touch panel controller.
3.3v voltage regulator.
PCB adapter for LCD.
A Standard SD card socket.
Support 16 bit RGB565 format, can support any 16 bit data bus.
2x20 Pin 2.54mm double row pin header interface for connecting MCU.
Can be powered by 8051 / AVR / PIC and other low power controllers.
Display content: 240RGB x 320 Dots.
Resolution: 240x320 Dots.
Screen: 262K Colors.
Size: As shown in the following picture (mm).