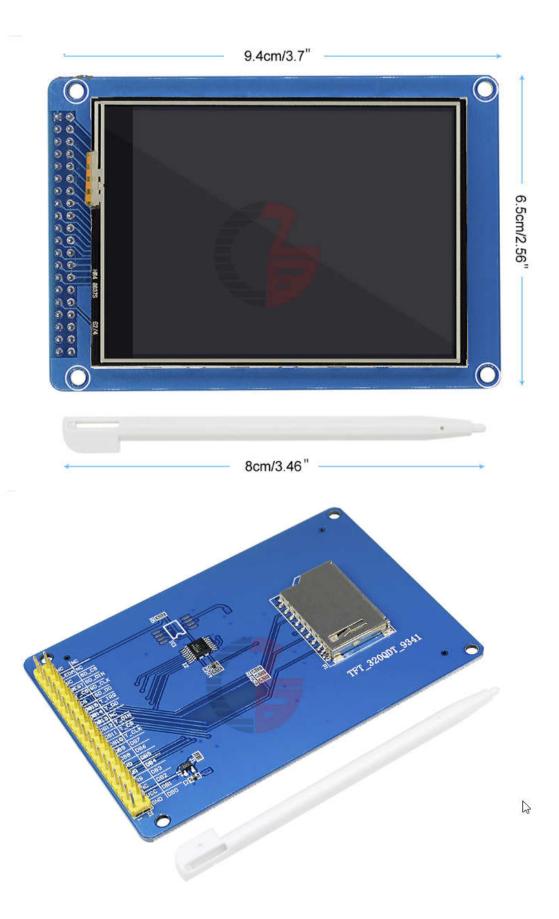

TFT\_320QDT\_9341 touch panel controller.
3.3v voltage regulator.
PCB adapter for LCD.
A Standard SD card socket.
Support 16 bit RGB565 format, can support any 16 bit data bus.
2x20 Pin 2.54mm double row pin header interface for connecting MCU.
Can be powered by 8051 / AVR / PIC and other low power controllers.
Display content: 240RGB x 320 Dots.
Resolution: 240x320 Dots.
Screen: 262K Colors.
Size: As shown in the following picture (mm).