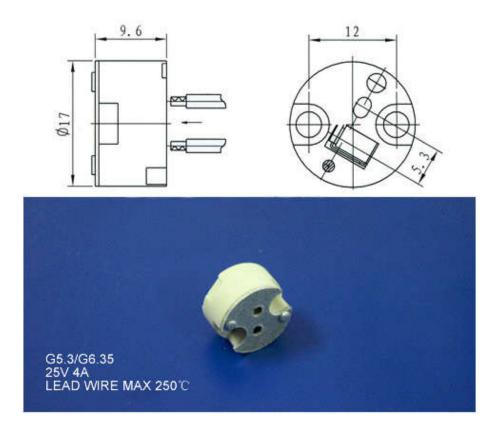

## Ceramic Halogen Lamp Socket GU5.3 MR16 Lamp Holder

Ceramic mr16 lamp holder Features:

Base: GU5.3 socket Body Material:Ceramic Wafer Material:copper

Electrical parameters:5A/24V Temperature resistance:300°C

Assembly mode:M4x0.7 Certification :VDE ,UL

MR16 led lamp holders characters: maximum outside diameter of 2 inches with a multi-faceted reflector lamps in the lighting industry, lighting models by the letters of the alphabet and numbers, MR is the abbreviation of the English Multifaceted (Mirror) Reflector means a plurality of reflecting Surface composition into the reflector. The digital representation of the maximum outer size of the lamp, as a multiple of 1/8 inch, "16" indicates the lights, With the maximum outer diameter is 2 inches.

## MR16 led lamp holder Application:

Use this to fit any MR16 or MR11 bulb into a hardwire system. It allows you to plug in your LED bulbs and attach it to normal lighting wires.

This round sockets are made from porcelain and work with MR16 lamps along with many other bi-pin lamps, including G4, G6.35, GY6.35, GX5.3 MR16, GZ4, MR11 bases.