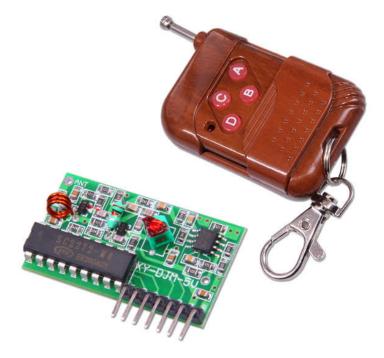

## 4 Channel 315MHz RF Wireless Remote Control & Receiver Module SC2272

MX804 Remote Control Transmitter Power: 4.5~7V Quiescent Current (mA): 4.5 mA Modulation: AM (OOK) Operating Temperature: -10°C to +70°C Receiver sensitivity (dBm): -105 DB Operating range: up to 300m Channels: 4 Encoding: Encoding pad (fixed code)

## Features:

- 1. Modulation: ASK (AM)
- 2. There is 4 keys optional
- 3. Size: 58 \* 38 \* 13mm
- 4. Color: mahogany gold
- 5. Transmitting frequency: 315Mhz

It can be widely used in remote control switch, remote control socket, remote control LED, Remote stereo, remote control electric doors, garage door remote control, remote control retractable doors, remote control rolling gates, sliding doors, remote control door opener, closing the door control system, etc.