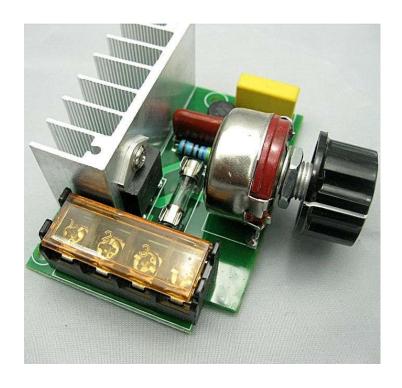

## 4000W 220V AC SCR Voltage Regulator Dimmer Thermostat Electric Motor Controller

## **Specifications:**

Size: length: (L\*W\*H): 85\*55\*38mm / 3.3 \* 2.2 \* 1.5 inches, knob hole 6mm. Maximum power: 4000W (resistive load limit power), long time should be reduced power use. Long time resistance load recommended within 2000.

Efficiency: more than 90% Working voltage: AC 220V Adjust the voltage: AC 0-220V

Voltage adjustment range: AC 0-220V, Resistive load conditions, starting a dozen

volts, callback can be 0