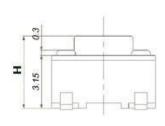

#### Pls check the datasheet below:

| Type:                | Snap-in            | Operating force:            | 180/250±30gf |
|----------------------|--------------------|-----------------------------|--------------|
| Operating Direction: | Top Push           | Travel:                     | 0.25mm       |
| Operating Life:      | Over 80,000 cycles | Initial contact resistance: | 100mΩ max.   |
| Stem color:          | Black              | Operating Temperature:      | -25°C~+105°C |
| Stem height:         | H=4.3-23mm         | Series type:                | SMD type     |
| Rating (max.):       | 50mA 12V DC        | Rating (min.):              | 10μA 1V DC   |
| SPQ:                 | 1,000pcs           | OEM or ODM:                 | Available    |