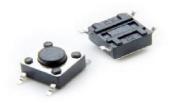

## **KFC-6X6 SMD TACTILE SWITCH:**

KFC-6X6 is an on/off smd tactile switch that is only on when the button is pressed or if there is a definitive change in pressure.

It was used for circuit board, there are many different kinds of height for the switch knob, the standard height range is 4.3mm to 23mm.

The Tactile Switch applications include: Low power, miniature devices, digital switching, anything where operator feedback is required (a switch confirmation coming from the switch being depressed) will find that the perfect choice is a Tactile switch.