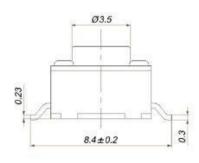

#### Pls check the datasheet below:

| Type:                | Snap-in            | Operating force:            | 180/250±30gf |
|----------------------|--------------------|-----------------------------|--------------|
| Operating Direction: | Top Push           | Travel:                     | 0.25mm       |
| Operating Life:      | Over 80,000 cycles | Initial contact resistance: | 100mΩ max.   |
| Stem color:          | Black              | Operating Temperature:      | -25°C~+105°C |
| Stem height:         | H=4.3-23mm         | Series type:                | SMD type     |
| Rating (max.):       | 50mA 12V DC        | Rating (min.):              | 10μA 1V DC   |
| SPQ:                 | 1,000pcs           | OEM or ODM:                 | Available    |