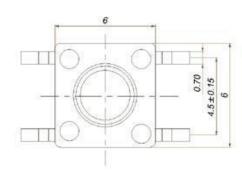

## **KFC-6X6X4.5-4P SMD**

## **KFC-6X6 SMD TACTILE SWITCH:**

KFC-6X6 is an on/off smd tactile switch that is only on when the button is pressed or if there is a definitive change in pressure.

It was used for circuit board, there are many different kinds of height for the switch knob, the standard height range is 4.3mm to 23mm.

#### Pls check the datasheet below:

| Type:                | Snap-in            | Operating force:            | 180/250±30gf |
|----------------------|--------------------|-----------------------------|--------------|
| Operating Direction: | Top Push           | Travel:                     | 0.25mm       |
| Operating Life:      | Over 80,000 cycles | Initial contact resistance: | 100mΩ max.   |
| Stem color:          | Black              | Operating Temperature:      | -25°C~+105°C |
| Stem height:         | H=4.3-23mm         | Series type:                | SMD type     |
| Rating (max.):       | 50mA 12V DC        | Rating (min.):              | 10μA 1V DC   |
| SPQ:                 | 1,000pcs           | OEM or ODM:                 | Available    |