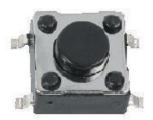

## **KFC-6X6 SMD TACTILE SWITCH:**

KFC-6X6 is an on/off smd tactile switch that is only on when the button is pressed or if there is a definitive change in pressure.

It was used for circuit board, there are many different kinds of height for the switch knob, the standard height range is 4.3mm to 23mm.

The Tactile Switch applications include: Low power, miniature devices, digital switching, anything where operator feedback is required (a switch confirmation coming from the switch being depressed) will find that the perfect choice is a Tactile switch.