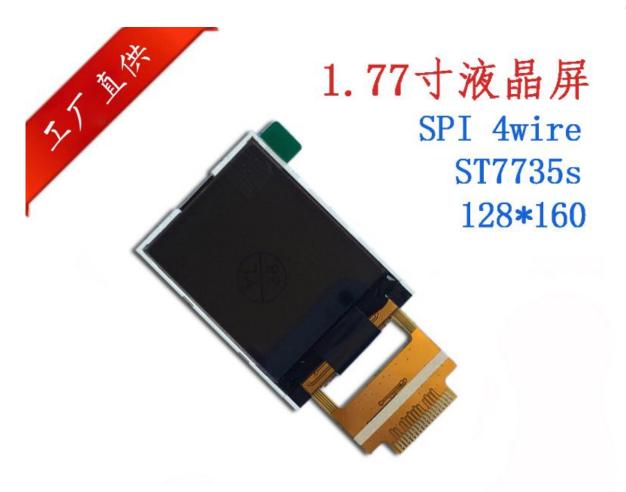

# 1 8 inch LCD screen 1 77 inch TFT LCD screen SPI 18pin ST7735S model Z180SN007

#### product description

product name: 1.77 inch TFT LCD screen

Product number: Z180SN007 Resolution: 128 \* 160 Built-in IC: ST7735S 0

Panel type: TN
Display color: 65K

Frame size: 34 \* 46.7 \* 2.3mm Display size: 28.03 \* 35.04mm

Interface mode: SPI 4-wire Connection method: Welded

pin: 18pin 0.8mm pitch

Backlight type: 2 lights in parallel voltage 3.3V current 30mA

Brightness: Puliang
Power consumption: 0.1W
touch screen: no

Service life: > 60000h Operating temperature: -20 —70 °C Storage temperature: -30 —80 °C