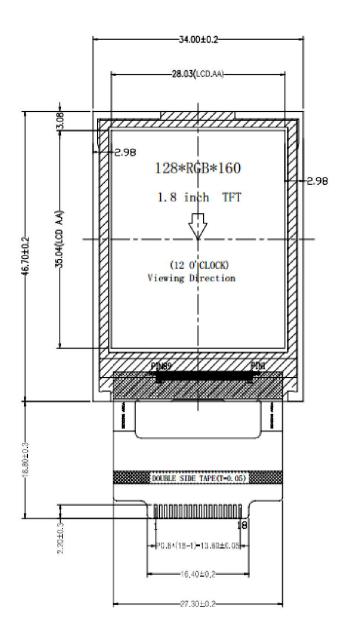

#### product description

product name: 1.77 inch TFT LCD screen

Product number: Z180SN007 Resolution: 128 \* 160 Built-in IC: ST7735S 0

Panel type: TN
Display color: 65K

Frame size: 34 \* 46.7 \* 2.3mm Display size: 28.03 \* 35.04mm

### **Product drawings**