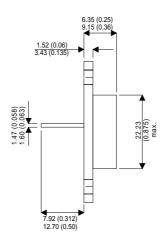

Dimensions in mm (inches).

## Bipolar NPN Device in a Hermetically sealed TO3 Metal Package.

## TO3 (TO204AE) PINOUTS

1 – Base 2 – Emitter Case - Collector

| Parameter                 | Test Conditions          | Min. | Тур. | Max. | Units |
|---------------------------|--------------------------|------|------|------|-------|
| V <sub>CEO</sub> *        |                          |      |      | 250  | V     |
| I <sub>C(CONT)</sub>      |                          |      |      | 40   | Α     |
| h <sub>FE</sub>           | @ $4/5 (V_{CE} / I_{C})$ | 20   |      |      | -     |
| f <sub>t</sub>            |                          |      |      |      | Hz    |
| P <sub>D</sub>            |                          |      |      | 350  | W     |
| * Maximum Working Voltage |                          |      |      |      |       |