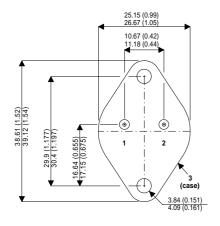

Dimensions in mm (inches).

## Bipolar NPN Device in a Hermetically sealed TO3 Metal Package.

## TO3 (TO204AE) PINOUTS

1 – Base 2 – Emitter Case - Collector

| Parameter                 | Test Conditions          | Min. | Тур. | Max. | Units |
|---------------------------|--------------------------|------|------|------|-------|
| V <sub>CEO</sub> *        |                          |      |      | 250  | V     |
| I <sub>C(CONT)</sub>      |                          |      |      | 40   | Α     |
| h <sub>FE</sub>           | @ $4/5 (V_{CE} / I_{C})$ | 20   |      |      | -     |
| f <sub>t</sub>            |                          |      |      |      | Hz    |
| P <sub>D</sub>            |                          |      |      | 350  | W     |
| * Maximum Working Voltage |                          |      |      |      |       |