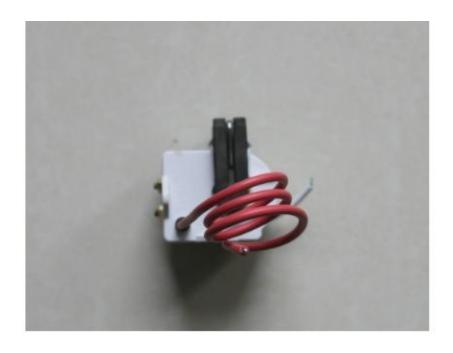

## laser power ignition coil HS-05-160BY1W crooked core

**Technical Parameters:** 

Input voltage:DC150-300V

Output high-pressure:DC15000-25000V

Output current:0-30MA

size:4.5\*4.9\*7cm

weight:450g

At the same time can be customized according to customer requirements, customers are welcome to inquire or online inquiry.