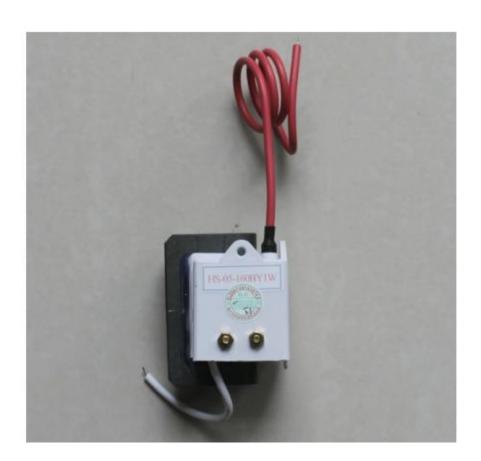

## laser power ignition coil HS-05-160BY1W crooked core

**Technical Parameters:** 

Input voltage:DC150-300V

Output high-pressure:DC15000-25000V

Output current:0-30MA

size:4.5\*4.9\*7cm

weight:450g

At the same time can be customized according to customer requirements, customers are welcome to inquire or online inquiry.