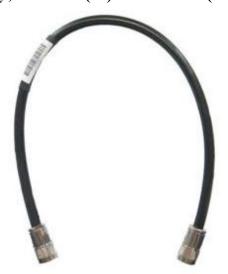

## 11500E Cable Assembly, 3.5 mm (m) to 3.5 mm (m), DC to 26.5 GHz

## **Description**

The Keysight 11500E is a 61 cm (24 in) 3.5-mm male to 3.5 mm male cable assembly with a frequency range of dc to 26.5 GHz.

When paired with the 1250-1744 3.5 mm (f) to type-N (m) adapter, this cable makes a suitable test port cable for network analyzers with type-N connectors.