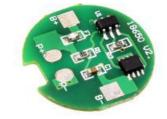

## Product details

Overload detection voltage:  $4.25 \pm 0.05 \vee$ Overload release voltage:  $4.23 \pm 0.05 \vee$ Over discharge detection voltage:  $2.45 \pm 0.1 \vee$ Continuous current upper limit: 2A Over-current detection current: 2.5 A Charging voltage:  $4.2 \vee$ Component IC: DW01 + 8205A Product size: 13.5x13.5x2.0mm The main function: over charge protection / over

The main function: over charge protection / over discharge protection / short circuit protection / over current protection