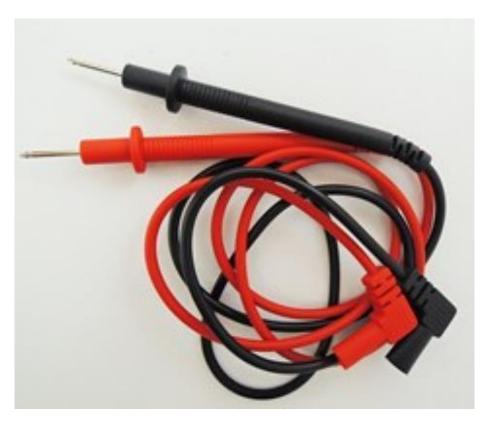

## **PROBE OHMMETR**

1 Pair 1000V 10A Needle Tip Probe for Universal Digital Multimeter Multi Meter Test Leads Pin Wire Pen Cable 80cm

1 PAIR Universal Probe Test Leads Pin for Digital Multimeter Meter

Features:

Probe Colour: Gilded Sharp contact end Compatible with universal multimeters Maximum current : 10A Test voltage range: 1000V Max Cable length: 80cm approx 21mm plug insertion depth approx

Suit for testing IC components

Note: The color is just for reference only. It may slightly different from real item.

X Universal Probe Test Leads Pin for Multimeter (Black)
X Universal Probe Test Leads Pin for Multimeter (Red)