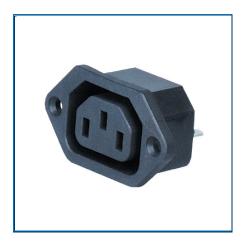

## AC FEMALE FOR COMPUTER POWER SUPPLY PANEL MOUNTING

MX IEC connector is the common name defined by International Electro-Technical Commission (IEC) C19 connectors, with pins rated at 16 Amp, are used for some IT applications where higher currents are required, for instance, on high-power workstations and servers, UPS's, MX PDU,s and similar equipment. MX IEC connector is a high quality cable used for supplying power for different IT applications.

## **FEATURES**

- IEC connector is suitable to IT Application PANEL MOUNT.
- IEC connector is safe & it is compact.
- IEC connector is 3 pin plug to MX IEC320 C19 Female server connector.
- IEC connector is Multipurpose use.
- IEC connector is Non flammable.