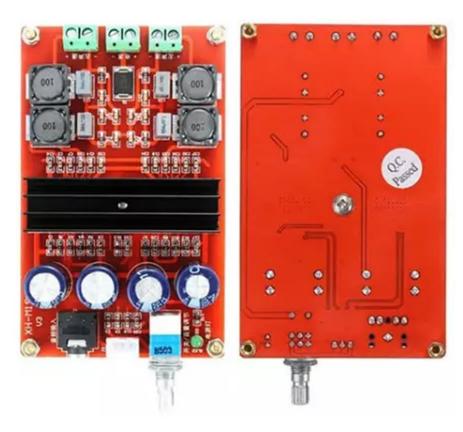

## XH-M190 Tube Digital Audio Board TPA3116D2 12 To 24VDC 2X100W Power Audio Amplifier 2.0 Class D Stereo HIFI Amplifier

XH-M190 Tube Digital Audio Board TPA3116D2 Power Audio Amp 2.0 Class D Stereo HIFI amplifier DC12- 24V 2\*100W. Build your own music system with dual 100W of stereo output. TPA3116D2 XH-M190 Dual Channel Digital Power Amplifier Board is a newly designed digital audio amplifier board with fine quality is practical to install and use also has good performance. It features a high-efficiency class D audio power amplifier with the latest and original TPA3116D2 core technology the BTL bridge circuit is more efficient than before. This product uses the double power supply transformer with a dynamic power supply range from 12V to 24V with high efficiency small quiescent current. Additionally, it is equipped with Perfect protection functions like overvoltage protection and output current limit. This Product is known as Amplifier, Audio Amplifier, Audio signal Amplifier, Digital Amplifier, Mono Channel Digital Amplifier, Mono Digital Amplifier, Dual Power Amplifier, Dual Amplifier, TPA3110 module, TPA3118, TPA3116D2, TPA3116D2 Amplifier, TPA3116D2 Dual Amplifier, TPA3116D2 Amplifier, Audio Amplifier Module.

## Features:

- A strong TPA3116D2 chip is a digital power amplifier chip, with low idle loss characteristics, making it work well and quickly.
- Onboard, front-facing IC to improve the input sensitivity, and high-definition sound quality.
- It can be used for car vehicle computer speakers, family audio and video, and empty square.
- This product has the characteristics of loud sound, the capacitance is large, excellent sound quality.
- There is no solder joint on the back of the circuit board, the chip capacitors, and the solder board together, so there is no possibility of a short circuit.

## Features/Specs:

• Chip Type: TPA3116D2

Operating Voltage Range: 12 to 24VDC

Output Power: 2X100 WattsSignal to Noise Ratio: 100db

Length: 150 mmWidth: 65 mmHeight: 25 mm

Approx Weight: 97 gm