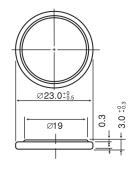

#### Dimensions

## **Specifications**

Nominal Capacity:165 mAhNominal Voltage:3VWeight:Approximately 3.2gOperating Temperature:-30°C - +80°C