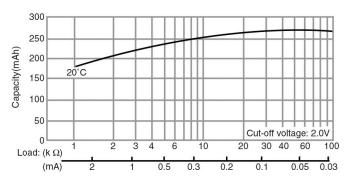

# **Capacity vs. Load Resistance**

Serious harm in as little as 2-hours if swallowed. **KEEP AWAY FROM CHILDREN.** Seek immediate medical help if swallowed. Have the doctor call the poison center at 1-(800) 222 1222.