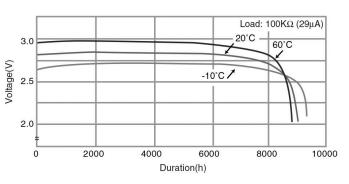

# BR2330 LITHIUM POLY-CARBONMONOFLUORIDE

# **Features & Benefits**

- High voltage of 3 volts
- Extremely small self-discharge for long service and shelf life
- Compact and lightweight with extremely high energy density per unit weight
- Strong load pulse characteristics

## **Specifications**

Nominal Capacity:165 mAhNominal Voltage:3VWeight:Approximately 3.2gOperating Temperature:-30°C - +80°C

#### Dimensions



## **Temperature Characteristics**



# Operating Voltage vs. Load Resistance (voltage at 50% discharge depth)



For more information on how Panasonic can assist you with your battery power solution needs call **877-726-2228**, visit **www.na.industrial.panasonic.com/products/batteries** or e-mail **oembatteries@us.panasonic.com.** 

# **Capacity vs. Load Resistance**





Serious harm in as little as 2-hours if swallowed. **KEEP AWAY FROM CHILDREN.** Seek immediate medical help if swallowed. Have the doctor call the poison center at 1-(800) 222 1222.

Product manufacturers should design their products to meet the safety requirements of Annex I of UL60065 or equivalent standards.

The data in this document is for descriptive purposes only and is not intended to make or imply any guarantee or warranty.